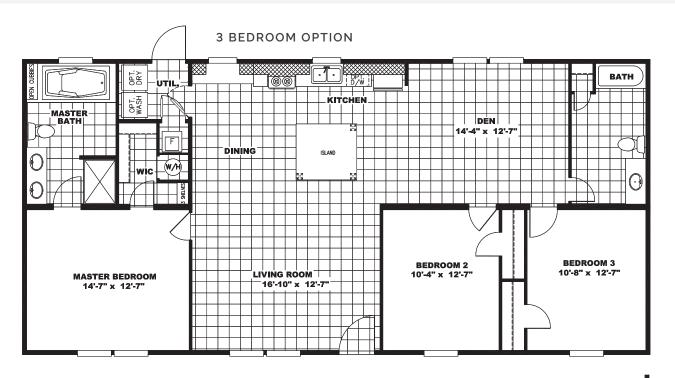

MODEL: **ULT28563B 28 x 56 1484** sq. ft. **3 or 4 bedroom 2 bathroom** 

STUDY
OPT. STUDY
10'-4" x 12'-7"

BEDROOM 3
10'-8" x 12'-7"

4 BEDROOM OPTION

MODEL: **ULT28563B** | **28 x 56** 

**1484** sq. ft. 3 or 4 bedroom 2 bathroom