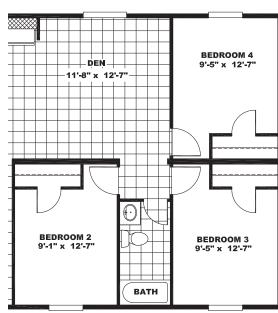

MODEL: **ULT28563B 28 x 56 1484** sq. ft. **3 or 4 bedroom 2 bathroom** 

STUDY
OPT. STUDY
10'-4" x 12'-7"

BEDROOM 3
10'-8" x 12'-7"

4 BEDROOM OPTION

MODEL: **ULT28563B** | **28 x 56** 

**1484** sq. ft. 3 or 4 bedroom 2 bathroom